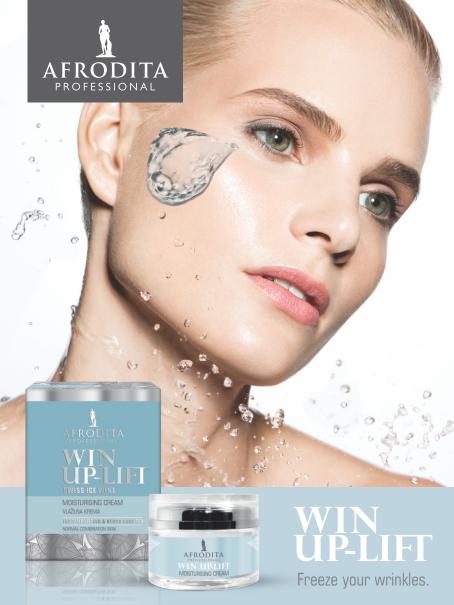

# WIN UP-LIFT

### **Ultimate lifting**

from Swiss ice wine

### SCIENTIFICALLY PROVEN. EFFECTIVE FROM THE FIRST APPLICATION.

The unique composition of ice wine enables remarkable results in the areas of **natural lifting** and **skin care** as it:

- visibly reduces lines and wrinkles (up to -13%) within just a few minutes of application\*;
- leaves the skin smooth and soft to the touch:
- rejuvenates and refreshes the appearance of the skin:
- intensively moisturises the skin all day long (up to +50.9% more moisturised)\*\*.
- \*in vivo study on 22 volunteers 30 minutes after one application
  \*\*in vivo study on 20 volunteers after 28 days of twice-daily use

## Moisturising Cream for normal to combination skin / 50 ml

- with **ice wine**, a rich source of polyphenols, smoothes and firms the skin! Reduces wrinkle density and moisturises the skin. Stimulates skin regeneration and provides intensive protection against moisture loss and harmful free radicals and other environmental factors.